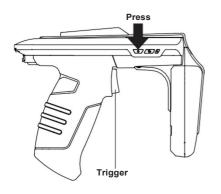

## **Power off**

#### The Power Button

Turn OFF the power by pressing the power button for 1 second.

(Indicator light would be off when power is turned off.)