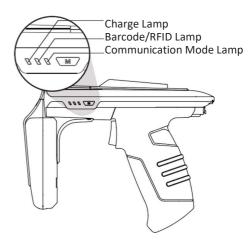

## **STATUS INDICATION**

#### Charging

Red LED Flashing: Low BatteryRed LED ON : ChargingGreen LED ON : Fully Charged

#### Barcode/RFID

- Blue LED lit : Barcode Mode

- Blue LED flashing: Trigger key Input mode

- Blue LED off : RFID mode

#### Communication

- Green LED Blinking: Bluetooth Mode

- Red LED flashing : USB mode