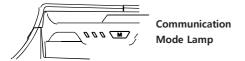

#### Communication

- Green LED Blinking: Bluetooth Mode

- Red LED flashing : USB mode

#### BT Mode Indicator (Communication Mode LED)

- Green LED flashing fast: BLE mode
- The Green LED with the status quo: HID mode
- Green LED Blinking 2 seconds: SPP mode
- 1 **(b)** Press Trigger button and Power Simultaneously to power ON.