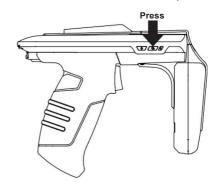

#### Communication mode toggle button

Select Bluetooth/USB communication mode by pressing the button sequentially.

## **Barcode / RFID Function switch**

- Press the M button to switch between RFID and BARCODE.