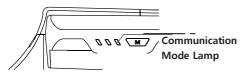

#### Communication

- Green LED Blinking: Bluetooth Mode

- Red LED flashing : USB mode

#### Communication mode toggle button

Select Bluetooth/USB communication mode by pressing the button sequentially.

#### BT Mode Indicator (Communication Mode LED)

- Green LED flashing fast: BLE mode
- The Green LED with the status quo: HID mode
- Green LED Blinking 2 seconds: SPP mode
- 1 **(b)** Press Trigger button and Power Simultaneously to power ON.