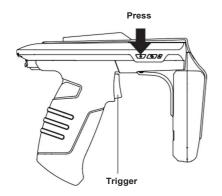

## The power button on the

- Turn ON the power by pressing the POWER button for ONE second. (Buzzer sounds, and communication mode lamp would blink indicating power ON)

#### BT Mode Indicator (Communication Mode LED)

- Green LED flashing fast: BLE mode
- The Green LED with the status quo: HID mode
- Green LED Blinking 2 seconds: SPP mode
- 1 **(b)** Press Trigger button and Power Simultaneously to power ON.

# **USB Mode Setting (Steps 1 to 4)**

USB Mode Indicator (Communication Mode LED)

Red LED flashing : VCP ModeRed LED on status quo: HID Mode

1 **U** Press Trigger button and Power Simultaneously to power ON.