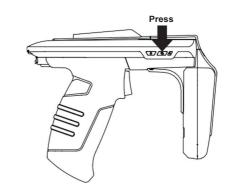

## **Communication Mode Setting**

#### Communication mode toggle button

Select Bluetooth/USB communication mode by pressing the button sequentially.

## **Barcode / RFID Function switch**

- Press the M button to switch between RFID and BARCODE.