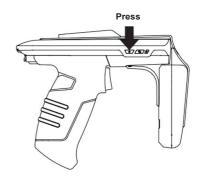

# Turning the power on

## The power button on the

- Turn ON the power by pressing the POWER button for ONE second. (Buzzer sounds, and communication mode lamp would blink indicating power ON)