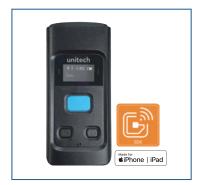

## **Challenge & Solutions**

To address this challenge, Unitech provided customer with the RP902 MFi pocket RFID reader, a compact and seamlessly integrated device for Apple iOS devices. Supported by Unitech's powerful RFID Software Development Kit (SDK), it allows the customer to simplify the app to hardware integration complications and optimizes the EPC code reading process, ensuring efficient and accurate data capture. The RFID SDK seamlessly integrates with custom's applications dedicated app, enabling distributors to effortlessly access comprehensive product information, enhance the interactive experience, and even significantly boosted the brand image.

RP902 MFi