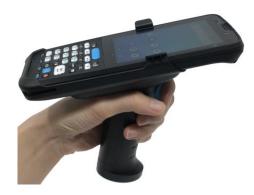

#### Assemble with terminal

Slide the terminal into the gun grip, and make sure the terminal completely fits with the gun grip.