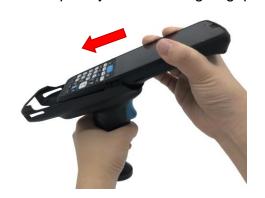

#### Disassemble with terminal

Grab two protrusions on both sides of gun grip, and bent outward. Push HT330 up and remove it from the gun grip.

- **CAUTION!** To ensure the unit working properly, please keep all connectors away from the contaminants staying inside of them such as dust, grease, mud, and water. The negligence may cause the unit with no communication, short circuited, overheated and so on.
  - If the connector is damaged, please ensure the connector is being fully repaired before using the unit to avoid causing short circuited.